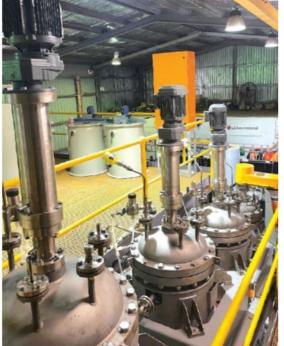

## **BHCP:** Demonstration Plant

Underground Portal: 4,200 t ore mined

# **BHCP:** Demonstration Plant

# BHCP: Demonstration Plant