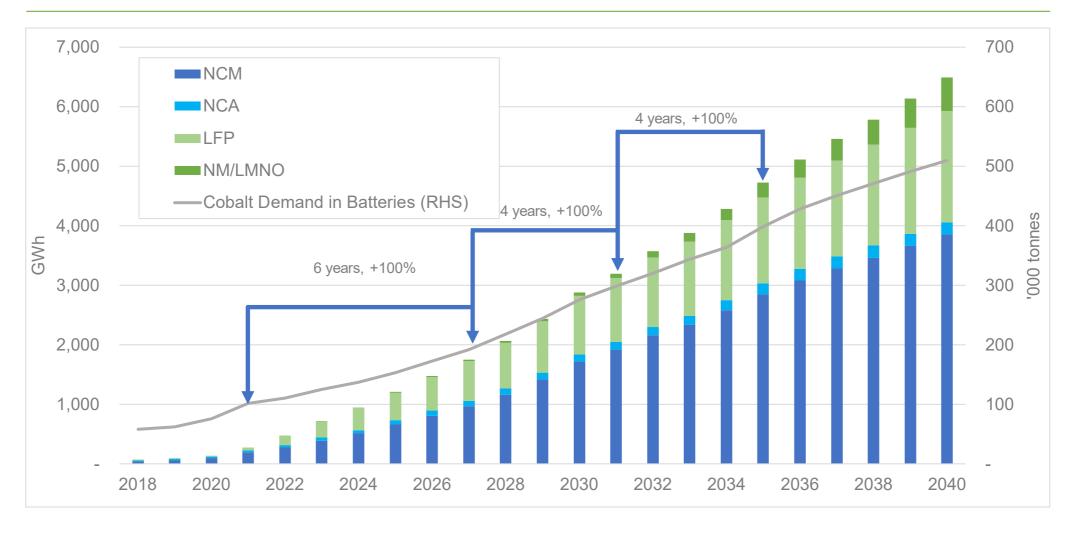

stor Webinar: DFS Update

**ASX: COB** 



# Webinar agenda

### **DFS Update**

- 1. Demonstration Plant
- 2. Drilling Program
- 3. Permitting
- 4. Commercial Partner
- 5. Cobalt Market



## **BHCP:** Demonstration Plant

Underground Portal: 4,200 t ore mined









# **BHCP:** Demonstration Plant

### Kiln converts pyrite into pyrrhotite & sulphur





Source: Cobalt Blue Holdings Limited

Dried concentrate (grey), calcine (black) & elemental sulphur







# BHCP: Demonstration Plant

### Horizontal vacuum filter belt & Pressure oxidation leach circuit

MHP (30% Co, 7% Ni) & Cobalt Sulphate (20% Co)











# BHCP: Drilling Program, Permitting & EIS









# BHCP: Proposed site layout





# Cobalt prices: Early signs of a rebound?





# LFP share gains not a threat to cobalt





### Disclaimer

- This presentation includes forward-looking statements. Forward-looking statements are not guarantees or predictions and involve known and unknown risks, uncertainties and assumptions, which are outside the control of Cobalt Blue Holdings Limited ("COB" or "the Company"). These risks, uncertainties and assumptions may include commodity prices, currency fluctuations, economic and financial market conditions in various countries and regions, environmental risks and legislative, fiscal or regulatory developments, political risks, project delay or advancement, approvals and cost estimates. Actual values, results or events may be materially different to those expressed or implied in this presentation. Given these uncertainties, readers are cautioned not to place reliance on