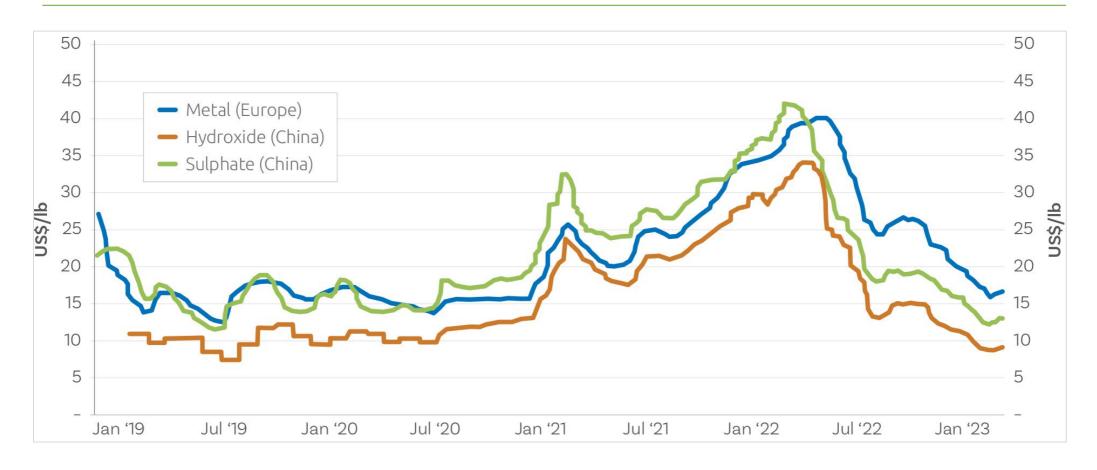

e Officer (02) 8287 0660 29 March 2023

# Investor Webinar: DFS Update

**ASX: COB** 



# Webinar agenda

### **DFS Update**

- 1. Demonstration Plant
- 2. Drilling Program
- 3. Permitting
- 4. Commercial Partner
- 5. Cobalt Market



## **BHCP:** Demonstration Plant

Underground Portal: 4,200 t ore mined









# **BHCP:** Demonstration Plant

### Kiln converts pyrite into pyrrhotite & sulphur





Source: Cobalt Blue Holdings Limited

Dried concentrate (grey), calcine (black) & elemental sulphur







# BHCP: Demonstration Plant

### Horizontal vacuum filter belt & Pressure oxidation leach circuit

MHP (30% Co, 7% Ni) & Cobalt Sulphate (20% Co)











# BHCP: Drilling Program, Permitting & EIS









# BHCP: Proposed site layout





# Cobalt prices: Early signs of a rebound?





# LFP share gains not a threat to cobalt





### Disclaimer

- This presentation includes forward-looking statements. Forward-looking statements are not guarantees or predictions and involve known and unknown risks, uncertainties and assumptions, which are outside the control of Cobalt Blue Holdings Limited ("COB" or "the Company"). These risks, uncertainties and assumptions may include commodity prices, currency fluctuations, economic and financial market conditions in various countries and regions, environmental risks and legislative, fiscal or regulatory developments, political risks, project delay or advancement, approvals and cost estimates. Actual values, results or events may be materially different to those expressed or implied in this presentation. Given these uncertainties,