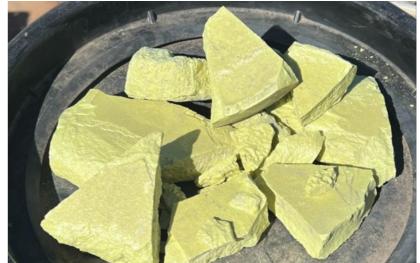

### Horizontal vacuum filter belt & Pressure oxidation leach circuit

MHP (30% Co, 7% Ni) & Cobalt Sulphate (20% Co)