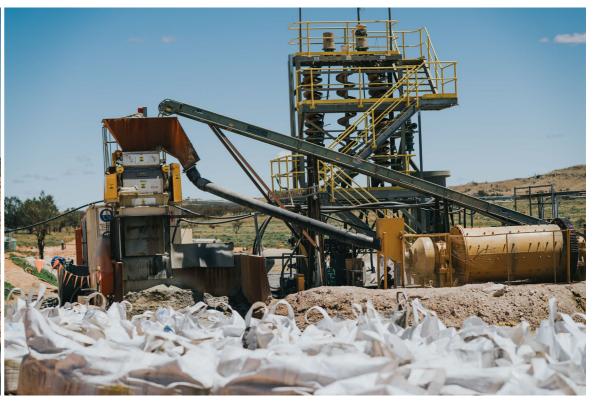

# **BHCP:** Demonstration Plant

### Kiln converts pyrite into pyrrhotite & sulphur

Source: Cobalt Blue Holdings Limited

Dried concentrate (grey), calcine (black) & elemental sulphur