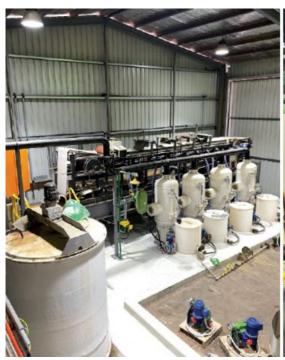

## **BHCP:** Demonstration Plant

Underground Portal: 4,200 t ore mined

# **BHCP:** Demonstration Plant

# BHCP: Demonstration Plant