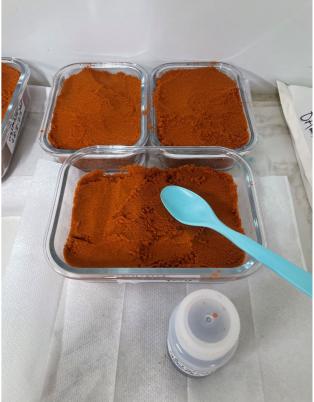

### Horizontal vacuum filter belt & Pressure oxidation leach circuit

MHP (30% Co, 7% Ni) & Cobalt Sulphate (20% Co)