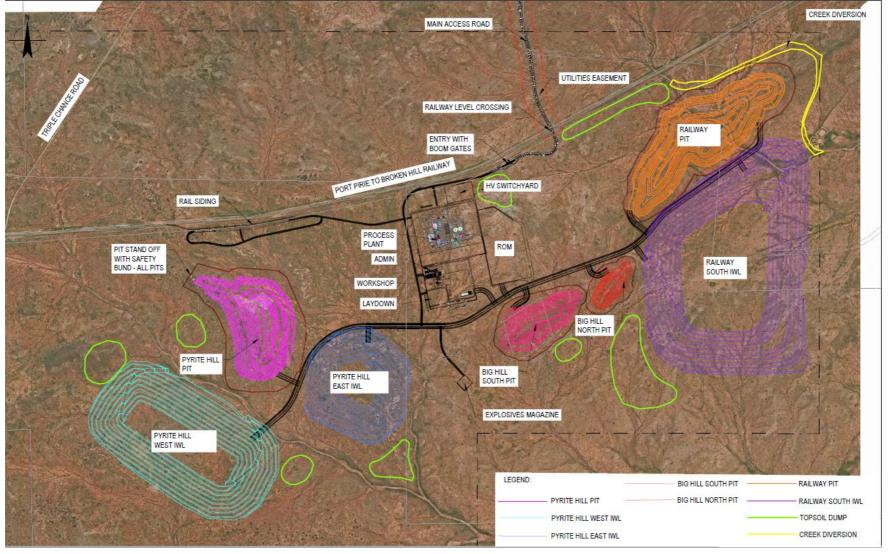

oard of directors.

Joe Kaderavek Chief Executive Officer (02) 8287 0660 29 March 2023

# Investor Webinar: DFS Update

**ASX: COB** 



# Webinar agenda

### **DFS Update**

- 1. Demonstration Plant
- 2. Drilling Program
- 3. Permitting
- 4. Commercial Partner
- 5. Cobalt Market



## **BHCP:** Demonstration Plant

Underground Portal: 4,200 t ore mined









# **BHCP:** Demonstration Plant

### Kiln converts pyrite into pyrrhotite & sulphur





Source: Cobalt Blue Holdings Limited

Dried concentrate (grey), calcine (black) & elemental sulphur







# BHCP: Demonstration Plant

### Horizontal vacuum filter belt & Pressure oxidation leach circuit

MHP (30% Co, 7% Ni) & Cobalt Sulphate (20% Co)











# BHCP: Drilling Program, Permitting & EIS









# BHCP: Proposed site layout





# Cobalt prices: Early signs of a rebound?





# LFP share gains not a threat to cobalt





### Disclaimer

- This presentation includes forward-looking statements. Forward-looking statements are not guarantees or predictions and involve known and unknown risks, uncertainties and assumptions, which are outside the control of Cobalt Blue Holdings Limited ("COB" or "the Company"). These risks, uncertainties and assumptions may include commodity prices, currency fluctuations, economic and financial market conditions in various countries and regions, environmental risks and legislative, fiscal or regulatory developments, political risks, project delay or advancement, approvals and cost estimates. Actual values, results or events may be materially different to those expressed or implied i