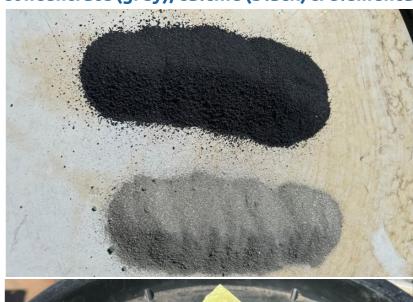

### Kiln converts pyrite into pyrrhotite & sulphur

Source: Cobalt Blue Holdings Limited

Dried concentrate (grey), calcine (black) & elemental sulphur