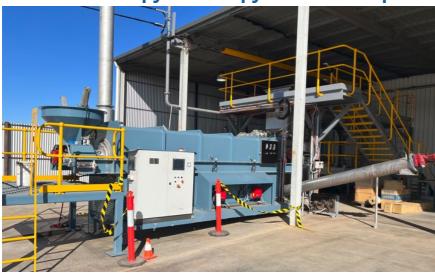

# BHCP: Demonstration Plant

### Horizontal vacuum filter belt & Pressure oxidation leach circuit

MHP (30% Co, 7% Ni) & Cobalt Sulphate (20% Co)